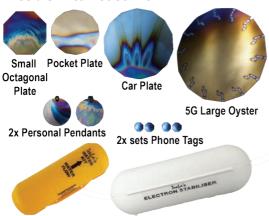

#### Tesla's Elite House Kit

The House Kit is upgraded with a 5G Large Oyster, and a Small Octagonal Plate is added for use on Smart Meters or other areas: two Personal Pendants, Pocket Plate, two sets of two Phone Tags, 5G Large Oyster, Electron Stabiliser, Water Kit, a car plate, and a Small Octagonal Plate.