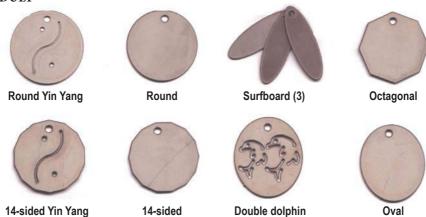

## **How to Choose Your Personal Pendant**

When ordering pendants please observe this protocol:

#### **STEP ONE**

Choose from these basic uncoloured shapes:

#### **ADULT**

Adults, if none of these shapes call to you, talk to your consultant.

According to many wearers, the Pendant has helped negate other energies.

Adult Pendants - 38mm x 1mm thick.

Available shapes: round, octagonal, 14-sided, oval, round Yin Yang, 14-sided Yin Yang, and the adult triple surfboard.