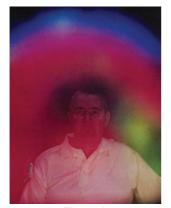

## **Aura Photography**

Figure 1.

Figure 2.

Figure 3.

Independent testing done by an Aura photography company.

The Aura is a visual expression of the energy field that emanates from the body. These photos show the reaction of the emotional, mental and physical body at the time the photographs were taken.

In Figure 1 we see John with an untreated mobile phone attached to the righthand sleeve of his shirt. The phone is ringing. It smashes John's auric field with microwave radiation showing serious damage to the right side of John's body.

In Figure 2 John is receiving healing from a group of energy healers. While this shot is taken, John's normally blue and pink aura is returning. The green is the colour of healing.

Figure 3 shows John with a ringing mobile phone which has been treated using Tesla's Phone Tags. No damage to the auric field is shown.