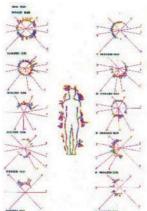

## Kirlian Diagnostic Photography

Kirlian Diagnostic Photography testing is done by taking the measurement of energy at the finger tips, the computer shows the results of energy around the figure. This testing is used for diagnosis in many hospitals in Eastern Europe claiming 98% accuracy.

Figure 1.
This test shows energy around the client's weakened body before wearing a Personal Pendant.

Figure 2.
Testing after wearing the Personal Pendant for twenty minutes indicating an increase in energy.

Figure 3.
This test shows a much stronger and more vibrant energy field after client has worn the Pendant for twenty-eight days.