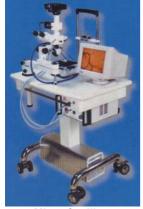

## Acutec Ryodoraku Tests

Testing was done by Vital Balance Naturopathic Clinic in Brisbane.

Ryodoraku is a method of electrical conductivity testing along acupuncture pressure meridians and was developed by Professor Yoshio Nakatani. (10)

Figure 1. Tests done via the meridians show the client with a number of meridian points stressed. This is interpreted as the person being out of balance.

Figure 2. This test shows more balance in the meridians after client held a Travel Plate for 5 minutes.