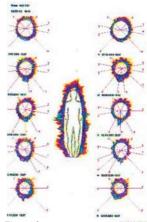

## Kirlian Diagnostic Photography

Kirlian Diagnostic Photography testing is done by taking the measurement of energy at the finger tips, the computer shows the results of energy around the figure. This testing is used for diagnosis in many hospitals in Eastern Europe claiming 98% accuracy.

Figure 1.
This test shows energy around the client's weakened body before wearing a Personal Pendant.

Figure 2.
Testing after wearing the Personal Pendant for twenty minutes indicating an increase in energy.

Figure 3.
This test shows a much stronger and more vibrant energy field after client has worn the Pendant for twenty-eight days.