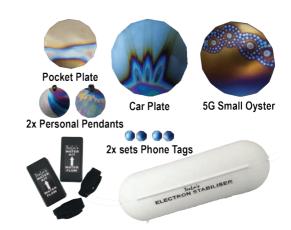

### Tesla's Essentials Kit

Covers an individual and much of the home environment: Personal Pendant, Pocket Plate, a set of two Phone Tags, 5G Small Oyster, and Electron Stabiliser.

**Personal Pendant** 