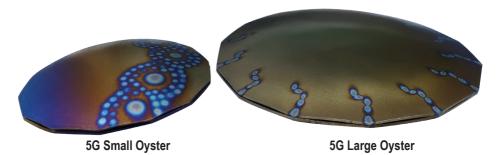

## Oyster Plates

The Oyster Plate is a double plate system of two plates that have been joined together, concave side to concave side. This configuration enables the plates to work synergistically and multiplies their effect.

The 5G Oyster Plates produce a specific, non-Hertzian energy that makes the frequencies from Mobile Phone towers (Microwave), Satellites, Radar and high voltage power lines biocompatible. They help to counteract the effects of geopathic stress. Farmers have reported that they help plant and animal life within their field of influence.

With the proliferation of the 5G system, both of these plates are now used as house plates to combat the increased energetic disturbance.

### 5G Small Oyster Plate

14-sided plate
One-acre influence

Designed to work in multi-storey buildings.

#### 5G Large Oyster Plate (formerly Farm Double Plate)

Large 14-sided plate 30+ acre influence

Designed for use on large properties and high-rise buildings.