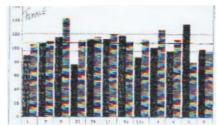

## Acutec Ryodoraku Tests

Testing was done by Vital Balance Naturopathic Clinic in Brisbane.

Ryodoraku is a method of electrical conductivity testing along acupuncture pressure meridians and was developed by Professor Yoshio Nakatani. (10)

Figure 1. Tests done via the meridians show the client with a number of meridian points stressed. This is interpreted as the person being out of balance.

Figure 2. This test shows more balance in the meridians after client held a Travel Plate for 5 minutes.