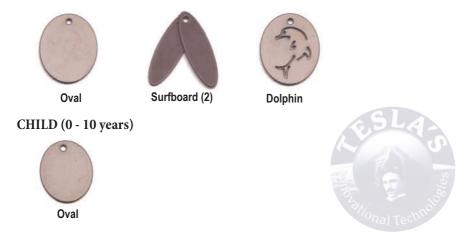

### TEENAGE (10 - 18 years)

Teenage (age 10 to 18 years) Pendants - 35mm x 1mm thick.

Available shapes: oval, dolphin, and the double surfboard.

Children's (up to 10 years) – 30mm x 1mm thick. This small oval pendant has been developed specifically for children.

#### **STEP TWO**

Turn the page to view the pattern and/or colour options available to use for your selected shape. Ask for by name and number (if applicable).

The oval Child Pendants are available in: 5-Aurora, 6-Eclipse, 7-Multi Comets, 9-Angel Wings, 10-Starburst.