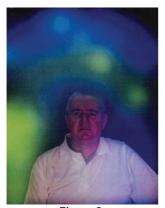

## **Aura Photography**

Figure 1.

Figure 2.

Figure 3.

Independent testing done by an Aura photography company.

The Aura is a visual expression of the energy field that emanates from the body. These photos show the reaction of the emotional, mental and physical body at the time the photographs were taken.

In Figure 1 we see John with an untreated mobile phone attached to the righthand sleeve of his shirt. The phone is ringing. It smashes John's auric field with microwave radiation showing serious damage to the right side of John's body.

In Figure 2 John is receiving healing from a group of energy healers. While this shot is taken, John's normally blue and pink aura is returning. The green is the colour of healing.

Figure 3 shows John with a ringing mobile phone which has been treated using Tesla's Phone Tags. No damage to the auric field is shown.