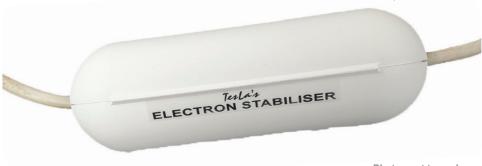

#### Electron Stabiliser

Clipped onto active power cord.

This device transfers a proprietary energy into the electrical wiring. Studies have shown that positive ionisation from TV, computers, stereos, and other electrical appliances has been linked to many health issues.

Most small offices and homes use only one device.