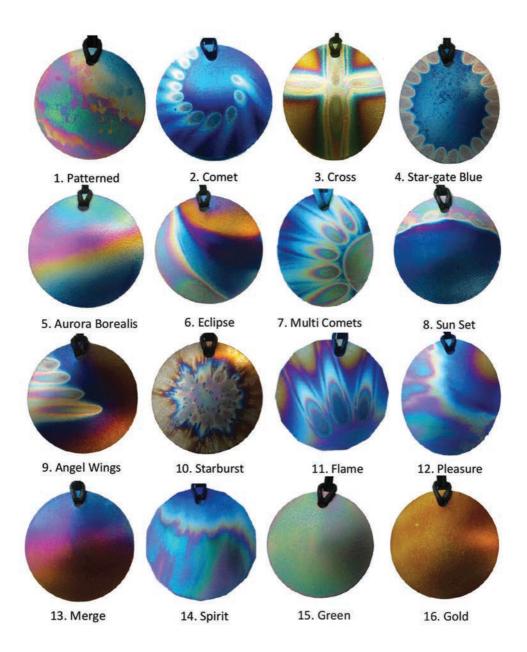

#### **STEP TWO**

Turn the page to view the pattern and/or colour options available to use for your selected shape. Ask for by name and number (if applicable).

The oval Child Pendants are available in: 5-Aurora, 6-Eclipse, 7-Multi Comets, 9-Angel Wings, 10-Starburst.

Guide is indicative only.
Colours and patterns may vary as all Tesla's products are individually hand-coloured.

Surfboard colours available for both Adult and Teen

Number 22 options are unique pieces and change constantly. Talk to your Consultant.