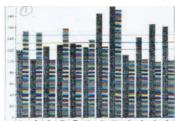

## Acutec Ryodoraku Tests

Testing was done by Vital Balance Naturopathic Clinic in Brisbane.

Ryodoraku is a method of electrical conductivity testing along acupuncture pressure meridians and was developed by Professor Yoshio Nakatani. (10)

Figure 1. Tests done via the meridians show the client with a number of meridian points stressed. This is interpreted as the person being out of balance.

Figure 2. This test shows more balance in the meridians after client held a Travel Plate for 5 minutes.