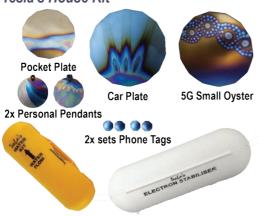

### Tesla's Essentials Kit

Covers an individual and much of the home environment: Personal Pendant, Pocket Plate, a set of two Phone Tags, 5G Small Oyster, and Electron Stabiliser.

**Personal Pendant** 