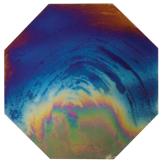

## Kirlian Diagnostic Photography

Kirlian Diagnostic Photography testing is done by taking the measurement of energy at the finger tips, the computer shows the results of energy around the figure. This testing is used for diagnosis in many hospitals in Eastern Europe claiming 98% accuracy.

Figure 1.
This test shows energy around the client's weakened body before wearing a Personal Pendant.

Figure 2.
Testing after wearing the Personal Pendant for twenty minutes indicating an increase in energy.

Figure 3.
This test shows a much stronger and more vibrant energy field after client has worn the Pendant for twenty-eight days.