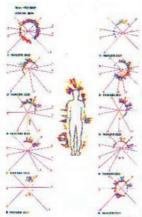

## Kirlian Diagnostic Photography

Kirlian Diagnostic Photography testing is done by taking the measurement of energy at the finger tips, the computer shows the results of energy around the figure. This testing is used for diagnosis in many hospitals in Eastern Europe claiming 98% accuracy.

Figure 1.
This test shows energy around the client's weakened body before wearing a Personal Pendant.

Figure 2.
Testing after wearing the Personal Pendant for twenty minutes indicating an increase in energy.

Figure 3.
This test shows a much stronger and more vibrant energy field after client has worn the Pendant for twenty-eight days.