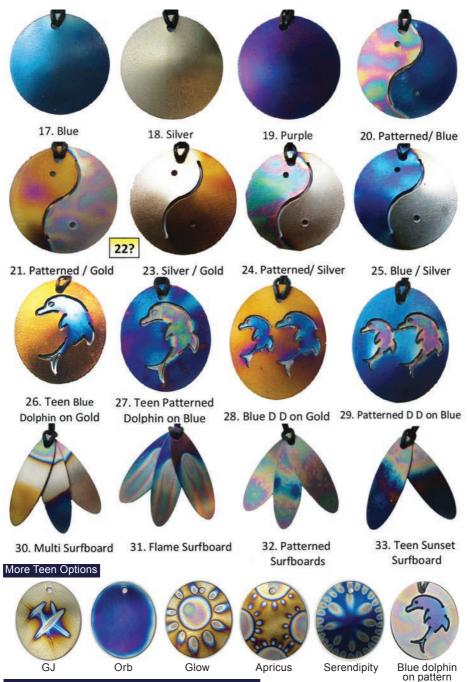

Guide is indicative only.
Colours and patterns may vary as all Tesla's products are individually hand-coloured.

Surfboard colours available for both Adult and Teen

Number 22 options are unique pieces and change constantly. Talk to your Consultant.