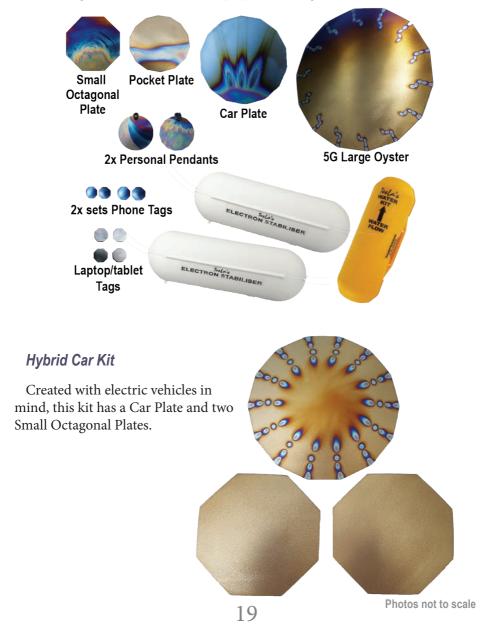

#### Tesla's Elite Business Kit

Built on the Elite House Kit, this kit adds a set of Laptop/Tablet Tags and a second Electron Stabiliser: two Personal Pendants, Pocket Plate, two sets of two Phone Tags, 5G Large Oyster, two Electron Stabilisers, Water Kit, a car plate, a Small Octagonal Plate, and set of Laptop/Tablet Tags.

#### Car Travel Plate

90mm x 1.5mm thick

With all the added electronic devices now standard in new cars, added stress has been placed on our human electrical system and may be a contributing factor to the increase in "road rage" and fatigue levels (RACV 1999). With the Car Plate positioned in a vehicle, drivers and passengers may find they feel calmer with diminished fatigue.

#### Small Octagonal Plate (formerly Computer Plate)

70mm x 1mm thick Field of influence approximately one metre.

The proprietary energy matrix involved with these plates, and the harmonics of their shape, has helped produced this custom built device. This plate may help to ameliorate the eyestrain and fatigue many computer operators often complain about after an extended time working at their computer. The Small Octagonal Plate can also be used with Wi-Fi, gaming devices, smart meters, inverters, and batteries.