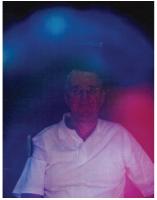

## **Aura Photography**

Figure 1.

Figure 2.

Figure 3.

Independent testing done by an Aura photography company.

The Aura is a visual expression of the energy field that emanates from the body. These photos show the reaction of the emotional, mental and physical body at the time the photographs were taken.

In Figure 1 we see John with an untreated mobile phone attached to the righthand sleeve of his shirt. The phone is ringing. It smashes John's auric field with microwave radiation showing serious damage to the right side of John's body.

In Figure 2 John is receiving healing from a group of energy healers. While this shot is taken, John's normally blue and pink aura is returning. The green is the colour of healing.

Figure 3 shows John with a ringing mobile phone which has been treated using Tesla's Phone Tags. No damage to the auric field is shown.